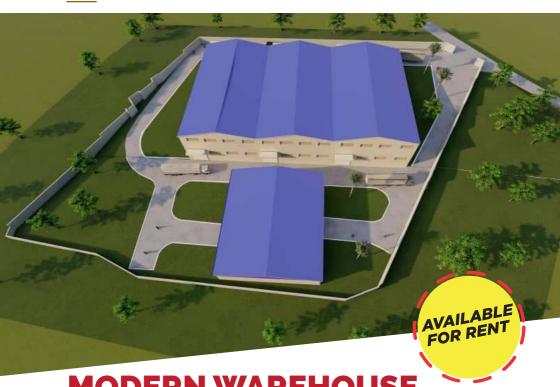

## **KAWEMPE BUSINESS PARK**

# MODERN WAREHOUSE & OFFICE SET-UP FACILITY

Henley Property Developers Limited – one of the leading Property Developer and Management Company is coming up with another exciting modern business park project in Kawempe after successful completion of Ntinda Business Park of 12,000 SQM Project and 5,500 SQM Business park in Old Port Bell Road, Kampala.

Project site is near Roko Construction and near RIHAM in Kawempe.

Total Development is of **8,000 SQM** Warehousing facilities.

These warehouses are well planned and consist of two levels with independent access to individual's business set-up.