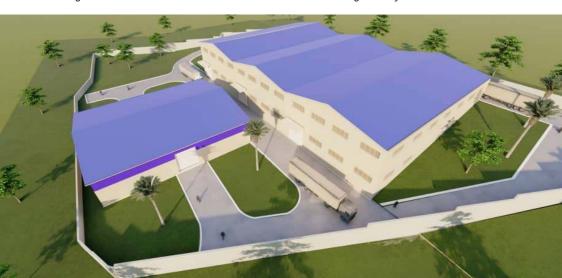

iate need of city Centre.

Project site is near Roko Construction and near RIHAM in Kawempe.

Total Development is of **8,000 SQM** Warehousing facilities.

These warehouses are well planned and consist of two levels with independent access to individual's business set-up.

#### **OFFICE**

- Office space is within the range of 36.5 to 60.2 square meters secured for administrative and support activities. Office space is contained with the toilet block.
- The observation window will help to monitor the activities taking place in the warehouse.

#### **WAREHOUSE**

- Warehouses are in the range of 1000 Square Meters each, with flexibility of customization. You can also customize the warehouse as per your requirement.
- The design will also allow someone to establish manufacturing activity.



### **FACILITIES:-**

- ★ Stand-by Power back-up Generator
- ★ Fire Hydrant water pipeline & Fire Extinguisher
- ★ Warehouse with LED lights & 6 Meter Height
- ★ Fire Smoke Detector & Siren
- ★ Common washroom facilities for Driver/Loaders
- ★ 24x7 security guard
- **★** CCTV surveillance to ensure the safe environment is available.
- Dedicated parking for Individual Tenants & clients



#### **INSIDE WAREHOUSE**



#### **INSIDE WAREHOUSE**







#### **GROUND FLOOR PLAN**



SIDE VIEW 6/10/2021



#### **AERIAL VIEW**



#### **LOCATION MAP**



#### Map data @2021 500 m I

#### SURROUNDING AREAS:-

- ncidents will show up here.

  \* Roko Construction Ltd
  - Lukka Plastics
  - Pan Afric Impex
  - ★ Hariss International (Riham)

64849/@0.3707177,32.5513708,15z/data=!4m2!4m1!3e0

####