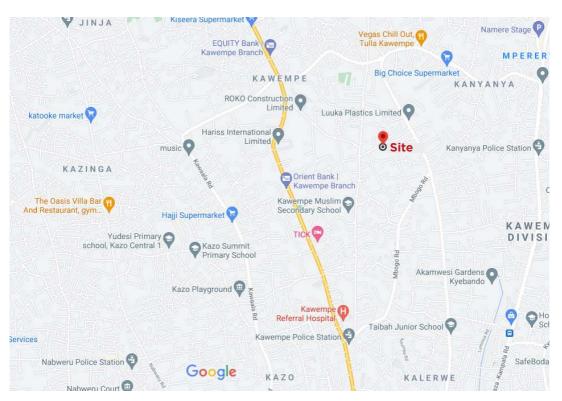

#### **LOCATION MAP**

#### Map data @2021 500 m I

#### SURROUNDING AREAS:-

- ncidents will show up here.

  \* Roko Construction Ltd
  - Lukka Plastics
  - Pan Afric Impex
  - ★ Hariss International (Riham)

64849/@0.3707177,32.5513708,15z/data=!4m2!4m1!3e0