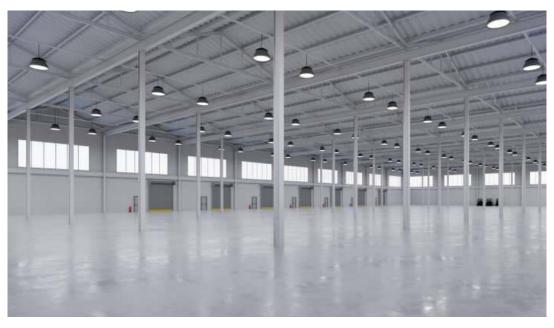

#### **WAREHOUSE**

- Warehouses are in the range of 1000 Square Meters each, with flexibility of customization. You can also customize the warehouse as per your requirement.
- The design will also allow someone to establish manufacturing activity.

### **FACILITIES:-**

- ★ Stand-by Power back-up Generator
- ★ Fire Hydrant water pipeline & Fire Extinguisher
- ★ Warehouse with LED lights & 6 Meter Height
- ★ Fire Smoke Detector & Siren
- ★ Common washroom facilities for Driver/Loaders
- ★ 24x7 security guard
- **★** CCTV surveillance to ensure the safe environment is available.
- Dedicated parking for Individual Tenants & clients