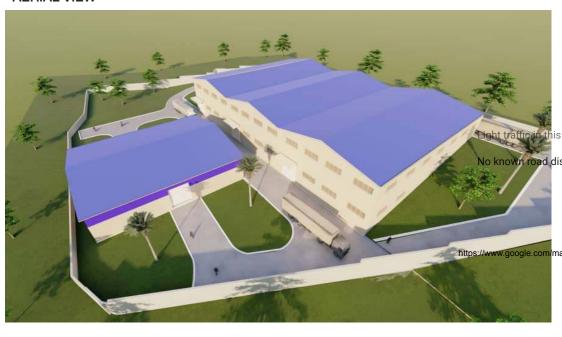

in the warehouse.

#### **WAREHOUSE**

- Warehouses are in the range of 1000 Square Meters each, with flexibility of customization. You can also customize the warehouse as per your requirement.
- The design will also allow someone to establish manufacturing activity.



### **FACILITIES:-**

- ★ Stand-by Power back-up Generator
- ★ Fire Hydrant water pipeline & Fire Extinguisher
- ★ Warehouse with LED lights & 6 Meter Height
- ★ Fire Smoke Detector & Siren
- ★ Common washroom facilities for Driver/Loaders
- ★ 24x7 security guard
- **★** CCTV surveillance to ensure the safe environment is available.
- Dedicated parking for Individual Tenants & clients



#### **INSIDE WAREHOUSE**



#### **INSIDE WAREHOUSE**







#### **GROUND FLOOR PLAN**



SIDE VIEW 6/10/2021



#### **AERIAL VIEW**



#### **LOCATION MAP**



#### Map data @2021 500 m I

#### SURROUNDING AREAS:-

- ncidents will show up here.

  \* Roko Construction Ltd
  - Lukka Plastics
  - Pan Afric Impex
  - ★ Hariss International (Riham)

64849/@0.3707177,32.5513708,15z/data=!4m2!4m1!3e0

#### FOR MORE INFORMATION CONTACT

Hillary: 0705-066655, William: 0702-374 754, Gaurang: 0759-130137 Email: sales@henleyuganda.com, gaurang@picfare.com