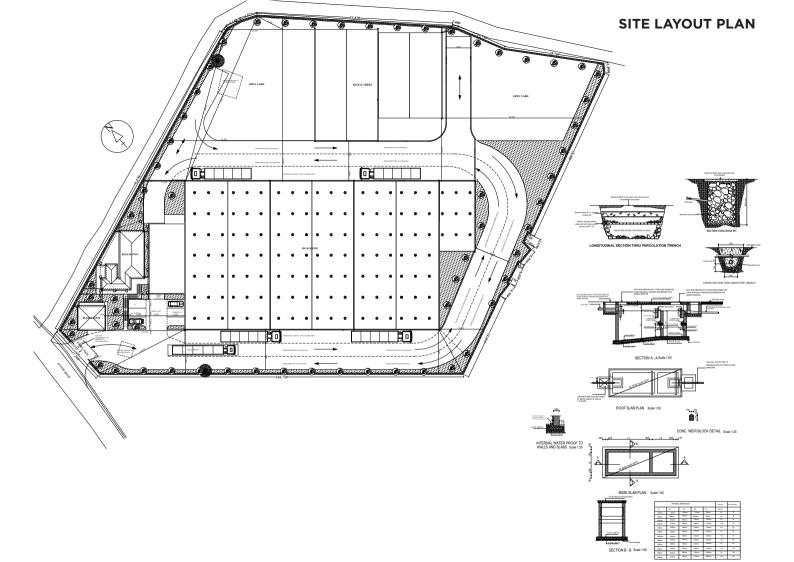

ck.
- The observation window will help to monitor the activities taking place in the warehouse.

#### **WAREHOUSE**

- Warehouses are in the range of 1000 Square Meters each, with flexibility of customization. You can also customize the warehouse as per your requirement.
- The design will also allow someone to establish manufacturing activity.



### **FACILITIES:-**

- ★ Stand-by Power back-up Generator
- ★ Fire Hydrant water pipeline & Fire Extinguisher
- ★ Warehouse with LED lights & 6 Meter Height
- ★ Fire Smoke Detector & Siren
- ★ Common washroom facilities for Driver/Loaders
- ★ 24x7 security guard
- **★** CCTV surveillance to ensure the safe environment is available.
- Dedicated parking for Individual Tenants & clients



#### **INSIDE WAREHOUSE**



#### **INSIDE WAREHOUSE**







#### **GROUND FLOOR PLAN**



SIDE VIEW 6/10/2021



#### **AERIAL VIEW**



#### **LOCATION MAP**



#### Map data @2021 500 m I

#### SURROUNDING AREAS:-

- ncidents will show up here.

  \* Roko Construction Ltd
  - Lukka Plastics
  - Pan Afric Impex
  - ★ Hariss International (Riham)

64849/@0.3707177,32.5513708,15z/data=!4m2!4m1!3e0

#### FOR MORE INFORMATION CONTACT

Hillary: 0705-066655, William: 0702-374 754, Gaurang: 0759-130137 Email: sales@henleyuganda.com, gaurang@picfare.com