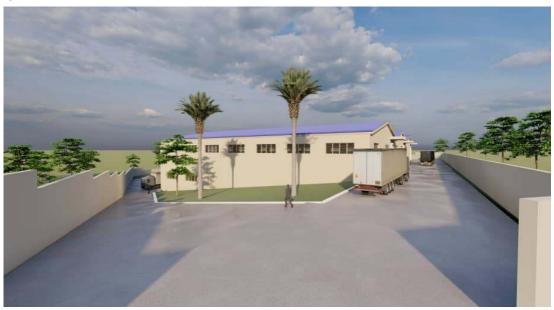

activities taking place in the warehouse.

#### **WAREHOUSE**

- Warehouses are in the range of 1000 Square Meters each, with flexibility of customization. You can also customize the warehouse as per your requirement.
- The design will also allow someone to establish manufacturing activity.



### **FACILITIES:-**

- ★ Stand-by Power back-up Generator
- ★ Fire Hydrant water pipeline & Fire Extinguisher
- ★ Warehouse with LED lights & 6 Meter Height
- ★ Fire Smoke Detector & Siren
- ★ Common washroom facilities for Driver/Loaders
- ★ 24x7 security guard
- **★** CCTV surveillance to ensure the safe environment is available.
- Dedicated parking for Individual Tenants & clients



#### **INSIDE WAREHOUSE**



#### **INSIDE WAREHOUSE**







#### **GROUND FLOOR PLAN**



SIDE VIEW 6/10/2021



#### **AERIAL VIEW**



#### **LOCATION MAP**



#### Map data @2021 500 m I

#### SURROUNDING AREAS:-

- ncidents will show up here.

  \* Roko Construction Ltd
  - Lukka Plastics
  - Pan Afric Impex
  - ★ Hariss International (Riham)

64849/@0.3707177,32.5513708,15z/data=!4m2!4m1!3e0

#### FOR MORE INFORMATION CONTACT

Hillary: 0705-066655, William: 0702-374 754, Gaurang: 0759-130137 Email: sales@henleyuganda.com, gaurang@picfare.com