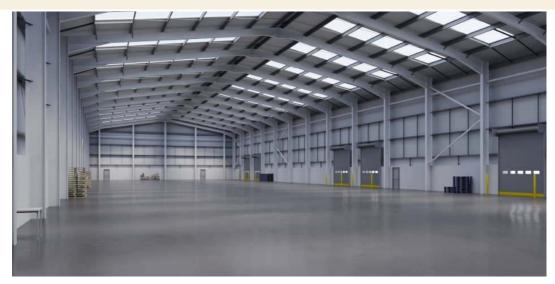

port activities. Office space is contained with the toilet block.
- The observation window will help to monitor the activities taking place in the warehouse.

#### **WAREHOUSE**

- Warehouses are in the range of 1000 Square Meters each, with flexibility of customization. You can also customize the warehouse as per your requirement.
- The design will also allow someone to establish manufacturing activity.



### **FACILITIES:-**

- ★ Stand-by Power back-up Generator
- ★ Fire Hydrant water pipeline & Fire Extinguisher
- ★ Warehouse with LED lights & 6 Meter Height
- ★ Fire Smoke Detector & Siren
- ★ Common washroom facilities for Driver/Loaders
- ★ 24x7 security guard
- **★** CCTV surveillance to ensure the safe environment is available.
- Dedicated parking for Individual Tenants & clients



#### **INSIDE WAREHOUSE**



#### **INSIDE WAREHOUSE**







#### **GROUND FLOOR PLAN**



SIDE VIEW 6/10/2021



#### **AERIAL VIEW**



#### **LOCATION MAP**



#### Map data @2021 500 m I

#### SURROUNDING AREAS:-

- ncidents will show up here.

  \* Roko Construction Ltd
  - Lukka Plastics
  - Pan Afric Impex
  - ★ Hariss International (Riham)

64849/@0.3707177,32.5513708,15z/data=!4m2!4m1!3e0

#### FOR MORE INFORMATION CONTACT

Hillary: 0705-066655, William: 0702-374 754, Gaurang: 0759-130137 Email: sales@henleyuganda.com, gaurang@picfare.com