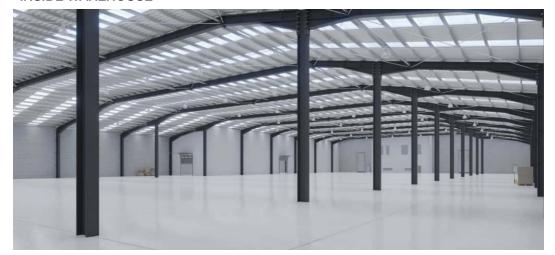

is contained with the toilet block.
- The observation window will help to monitor the activities taking place in the warehouse.

#### **WAREHOUSE**

- Warehouses are in the range of 1000 Square Meters each, with flexibility of customization. You can also customize the warehouse as per your requirement.
- The design will also allow someone to establish manufacturing activity.



### **FACILITIES:-**

- ★ Stand-by Power back-up Generator
- ★ Fire Hydrant water pipeline & Fire Extinguisher
- ★ Warehouse with LED lights & 6 Meter Height
- ★ Fire Smoke Detector & Siren
- ★ Common washroom facilities for Driver/Loaders
- ★ 24x7 security guard
- **★** CCTV surveillance to ensure the safe environment is available.
- Dedicated parking for Individual Tenants & clients



#### **INSIDE WAREHOUSE**



#### **INSIDE WAREHOUSE**







#### **GROUND FLOOR PLAN**



SIDE VIEW 6/10/2021



#### **AERIAL VIEW**



#### **LOCATION MAP**



#### Map data @2021 500 m I

#### SURROUNDING AREAS:-

- ncidents will show up here.

  \* Roko Construction Ltd
  - Lukka Plastics
  - Pan Afric Impex
  - ★ Hariss International (Riham)

64849/@0.3707177,32.5513708,15z/data=!4m2!4m1!3e0

#### FOR MORE INFORMATION CONTACT

Hillary: 0705-066655, William: 0702-374 754, Gaurang: 0759-130137 Email: sales@henleyuganda.com, gaurang@picfare.com