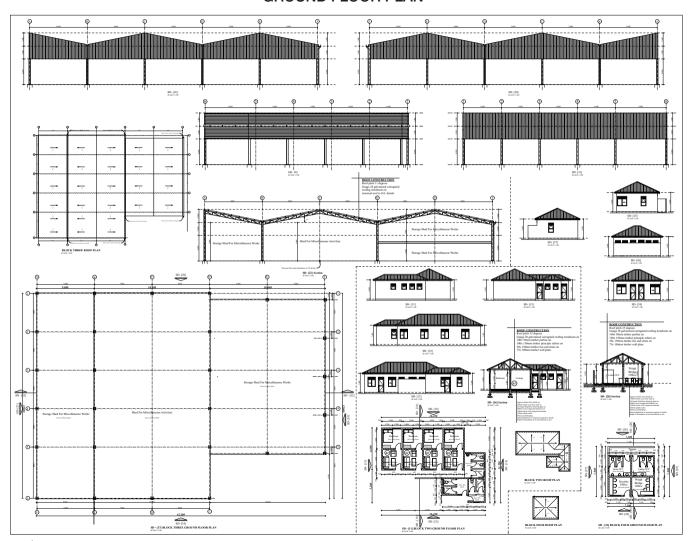

ill help to monitor the activities taking place in the warehouse.

#### **WAREHOUSE**

- Warehouses are in the range of 1000 Square Meters each, with flexibility of customization. You can also customize the warehouse as per your requirement.
- The design will also allow someone to establish manufacturing activity.



### **FACILITIES:-**

- ★ Stand-by Power back-up Generator
- ★ Fire Hydrant water pipeline & Fire Extinguisher
- ★ Warehouse with LED lights & 6 Meter Height
- ★ Fire Smoke Detector & Siren
- ★ Common washroom facilities for Driver/Loaders
- ★ 24x7 security guard
- **★** CCTV surveillance to ensure the safe environment is available.
- Dedicated parking for Individual Tenants & clients



#### **INSIDE WAREHOUSE**



#### **INSIDE WAREHOUSE**







#### **GROUND FLOOR PLAN**



SIDE VIEW 6/10/2021



#### **AERIAL VIEW**



#### **LOCATION MAP**



#### Map data @2021 500 m I

#### SURROUNDING AREAS:-

- ncidents will show up here.

  \* Roko Construction Ltd
  - Lukka Plastics
  - Pan Afric Impex
  - ★ Hariss International (Riham)

64849/@0.3707177,32.5513708,15z/data=!4m2!4m1!3e0

#### FOR MORE INFORMATION CONTACT

Hillary: 0705-066655, William: 0702-374 754, Gaurang: 0759-130137 Email: sales@henleyuganda.com, gaurang@picfare.com