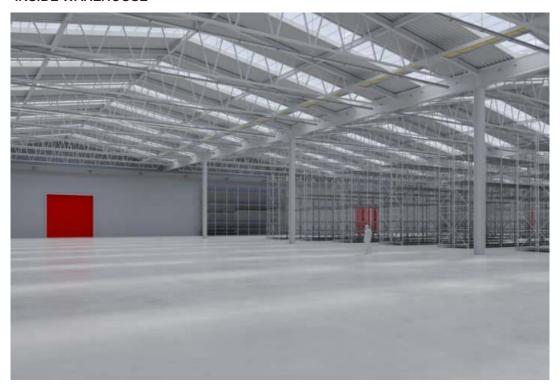

block.
- The observation window will help to monitor the activities taking place in the warehouse.

#### **WAREHOUSE**

- Warehouses are in the range of 1000 Square Meters each, with flexibility of customization. You can also customize the warehouse as per your requirement.
- The design will also allow someone to establish manufacturing activity.



### **FACILITIES:-**

- ★ Stand-by Power back-up Generator
- ★ Fire Hydrant water pipeline & Fire Extinguisher
- ★ Warehouse with LED lights & 6 Meter Height
- ★ Fire Smoke Detector & Siren
- ★ Common washroom facilities for Driver/Loaders
- ★ 24x7 security guard
- **★** CCTV surveillance to ensure the safe environment is available.
- Dedicated parking for Individual Tenants & clients



#### **INSIDE WAREHOUSE**



#### **INSIDE WAREHOUSE**







#### **GROUND FLOOR PLAN**



SIDE VIEW 6/10/2021



#### **AERIAL VIEW**



#### **LOCATION MAP**



#### Map data @2021 500 m I

#### SURROUNDING AREAS:-

- ncidents will show up here.

  \* Roko Construction Ltd
  - Lukka Plastics
  - Pan Afric Impex
  - ★ Hariss International (Riham)

64849/@0.3707177,32.5513708,15z/data=!4m2!4m1!3e0

#### FOR MORE INFORMATION CONTACT

Hillary: 0705-066655, William: 0702-374 754, Gaurang: 0759-130137 Email: sales@henleyuganda.com, gaurang@picfare.com